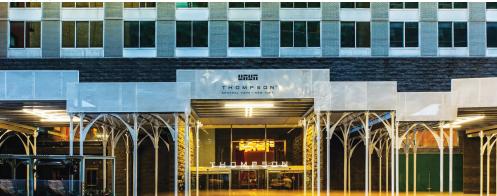

## **Good To Know**

Hotel: Thompson Central Park – 119 W 56th Street. This fashionable hotel is 3 blocks from Central Park and a 5-minute walk from the Museum of Modern Art. Rooms are decorated with cherry and cedar wood furniture, and include minibars, flat-screen TVs and free Wi-Fi, plus work desks with ergonomic chairs. There are two acclaimed restaurants, plus a burger joint and a hip cocktail bar. There's also a gym with personal trainers, a rooftop pool, and a multilevel fitness center with racquetball and basketball courts, plus a spa, barbershop and salon.

#### Hotel

THOMPSON CENTRAL PARK