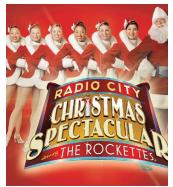

## **Packages Inclusions**

PLAN 3R - Your Tour Package Includes 3 nights hotel & tax PLUS: performance of the Rockettes Christmas Spectacular at Radio City Music Hall; NOTE if guests desire a Broadway show instead of Rockettes, a surcharge will be added, as Broadway shows price higher than the Rockettes. Additional shows and Hopper tours can be added; rates quoted at time of booking.